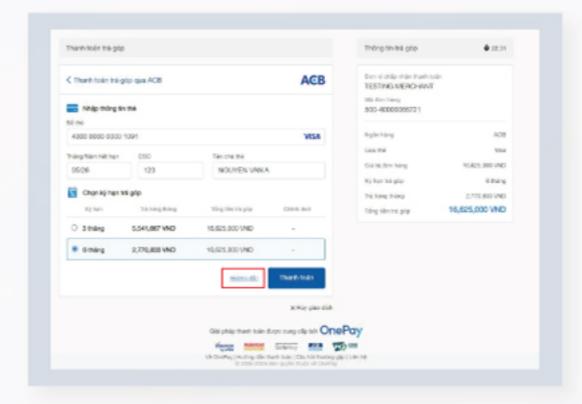

rả góp.



## HƯỚNG DẪN HÌNH THỰC THANH TOÁN MỚI THẢ TÍN DỤNG - HỖ TRỢ LIÊN KẾT TRẢ GÓP 0%

BƯỚC 01

THỂ TÍN DỤNG - HỖ TRỢ LIÊN KẾT TRẢ GÓP 0%
chỉ áp dụng với sản phẩm đủ điều kiện: 124746KM



BƯỚC 03

DANH SÁCH CÁC NGÂN HÀNG ÁP DỤNG
THỂ TÍN DỤNG - HỖ TRỢ LIÊN KẾT TRẢ GÓP 0%



BƯỚC 02

• THỂ TÍN DỤNG - HỖ TRỢ LIÊN KẾT TRẢ GÓP 0% không cho áp dụng đồng thời với CV/OAR/Trả sau

THÔNG BÁO: Thanh toán một phần không được hỗ trợ với hình thức thanh toán sau. OAR (Khoản dư thanh toán) hoặc chi phiếu đang sử dụng trong đơn hàng sẽ bị gỡ bỏ.





## HƯỚNG DẪN HÌNH THỰC THANH TOÁN MỚI THẢ TÍN DỤNG - HỖ TRỢ LIÊN KẾT TRẢ GÓP 0%

BƯỚC 04

VUI LÒNG XEM KĨ THÔNG BÁO
CỦA TỪNG NGÂN HÀNG



BƯỚC 05.1

NHẬP ĐẦY ĐỦ THÔNG TIN THỂ



BƯỚC 05

NHẬP ĐẦY ĐỦ THÔNG TIN THỂ & TÙY CHỌN KÌ
HẠN 3 THÁNG HOẶC 6 THÁNG



BƯỚC 05.2

TÙY CHỌN KÌ HẠN 3 THÁNG HOẶC 6 THÁNG





## HƯỚNG DẪN HÌNH THỰC THANH TOÁN MỚI THẢ TÍN DỤNG - HỖ TRỢ LIÊN KẾT TRẢ GÓP 0%



ĐỌC & XÁC NHẬN THANH TOÁN



BƯỚC 07

XÁC NHẬN THÀNH CÔNG