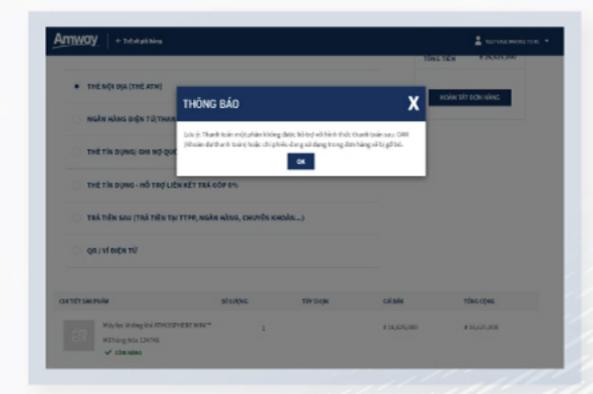

BƯỚC 02

• THỂ TÍN DỤNG - HỖ TRỢ LIÊN KẾT TRẢ GÓP 0% không cho áp dụng đồng thời với CV/OAR/Trả sau

THÔNG BÁO: Thanh toán một phần không được hỗ trợ với hình thức thanh toán sau. OAR (Khoản dư thanh toán) hoặc chi phiếu đang sử dụng trong đơn hàng sẽ bị gỡ bỏ.