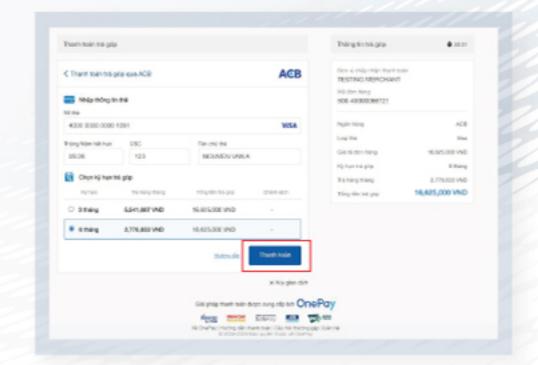

## HƯỚNG DẪN HÌNH THỰC THANH TOÁN MỚI THẢ TÍN DỤNG - HỖ TRỢ LIÊN KẾT TRẢ GÓP 0%

ĐỌC & XÁC NHẬN THANH TOÁN

BƯỚC 07

XÁC NHẬN THÀNH CÔNG