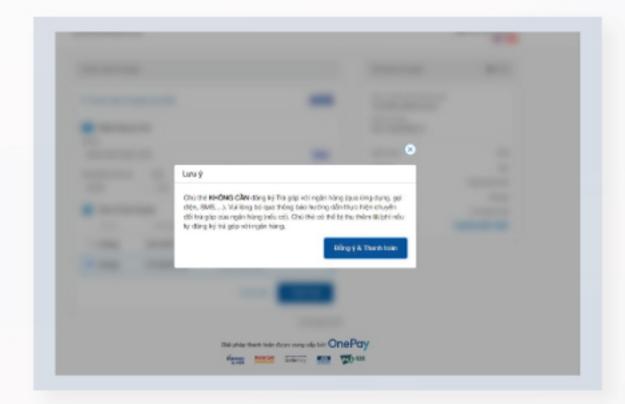

## HƯỚNG DẪN HÌNH THỰC THANH TOÁN MỚI THẢ TÍN DỤNG - HỖ TRỢ LIÊN KẾT TRẢ GÓP 0%

ĐỌC & XÁC NHẬN THANH TOÁN

BƯỚC 07

XÁC NHẬN THÀNH CÔNG