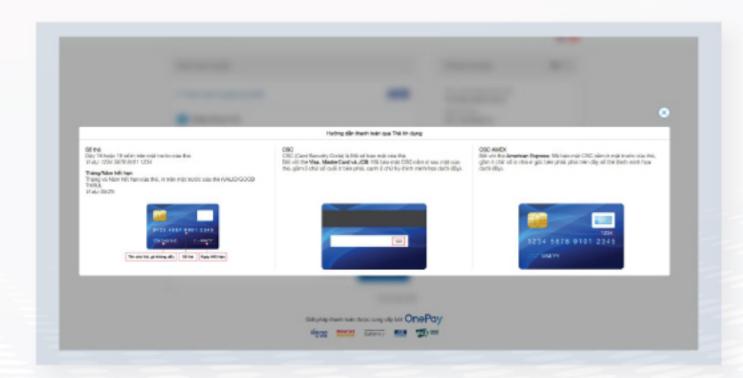

## HƯỚNG DẪN HÌNH THỰC THANH TOÁN MỚI THẢ TÍN DỤNG - HỖ TRỢ LIÊN KẾT TRẢ GÓP 0%

BƯỚC 04

VUI LÒNG XEM KĨ THÔNG BÁO
CỦA TỪNG NGÂN HÀNG

BƯỚC 05.1

NHẬP ĐẦY ĐỦ THÔNG TIN THỂ

BƯỚC 05

NHẬP ĐẦY ĐỦ THÔNG TIN THỂ & TÙY CHỌN KÌ
HẠN 3 THÁNG HOẶC 6 THÁNG