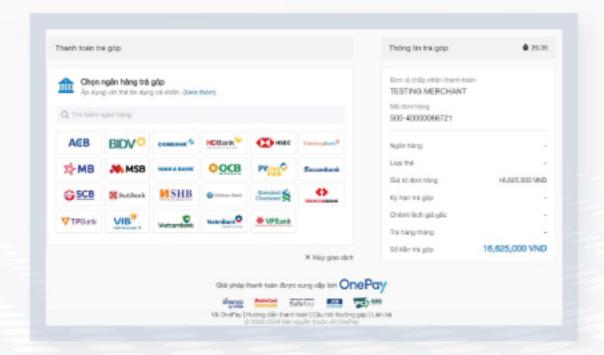

## HƯỚNG DẪN HÌNH THỰC THANH TOÁN MỚI THẢ TÍN DỤNG - HỖ TRỢ LIÊN KẾT TRẢ GÓP 0%

BƯỚC 01

THỂ TÍN DỤNG - HỖ TRỢ LIÊN KẾT TRẢ GÓP 0%
chỉ áp dụng với sản phẩm đủ điều kiện: 124746KM

BƯỚC 03

DANH SÁCH CÁC NGÂN HÀNG ÁP DỤNG
THỂ TÍN DỤNG - HỖ TRỢ LIÊN KẾT TRẢ GÓP 0%

BƯỚC 02

• THỂ TÍN DỤNG - HỖ TRỢ LIÊN KẾT TRẢ GÓP 0% không cho áp dụng đồng thời với CV/OAR/Trả sau

THÔNG BÁO: Thanh toán một phần không được hỗ trợ với hình thức thanh toán sau. OAR (Khoản dư thanh toán) hoặc chi phiếu đang sử dụng trong đơn hàng sẽ bị gỡ bỏ.

## HƯỚNG DẪN HÌNH THỰC THANH TOÁN MỚI THẢ TÍN DỤNG - HỖ TRỢ LIÊN KẾT TRẢ GÓP 0%

BƯỚC 04

VUI LÒNG XEM KĨ THÔNG BÁO
CỦA TỪNG NGÂN HÀNG

BƯỚC 05.1

NHẬP ĐẦY ĐỦ THÔNG TIN THỂ

BƯỚC 05

NHẬP ĐẦY ĐỦ THÔNG TIN THỂ & TÙY CHỌN KÌ
HẠN 3 THÁNG HOẶC 6 THÁNG

BƯỚC 05.2

TÙY CHỌN KÌ HẠN 3 THÁNG HOẶC 6 THÁNG